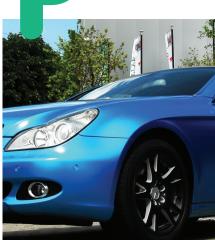

## **COLOUR CHANGE**

Our colour change films are the ideal solution for re-designing your interior or embellishing your vehicle, by giving it an exclusive look. From a small personal touch to a complete customisation, your car or interior can become unique in no time at all.