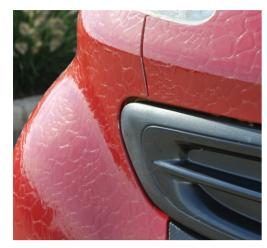

## **COLOUR CHANGE**

Our colour change films are the ideal solution for re-designing your interior or embellishing your vehicle, by giving it an exclusive look. From a small personal touch to a complete customisation, your car or interior can become unique in no time at all.