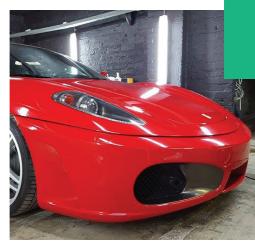

## CAST

Thanks to its high quality, perfect finish and conformability, the cast quality can be used for the most extreme applications, e.g. for complete vehicle wraps or other 3D surfaces. Available in 10 matt, 11 glossy and 2 satin colours.

## POLYMERIC

Our calendered films are the perfect solution for even or slightly undulating surfaces, and for partial wraps. Available in 15 matt and 15 glossy colours.