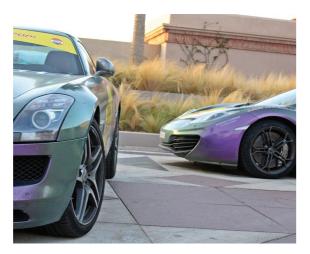

## **COLOUR WAVE**

Our cast colour wave films change colour depending on the angle at which you look at them and on the incidence of light. With these films you create the most stunning effects. Available in 6 colours

## **SPECIAL EFFECTS**

Are you in for a look that attracs the attention of passers-by ? Our sparkling stardust films and our colour wave films surely will.