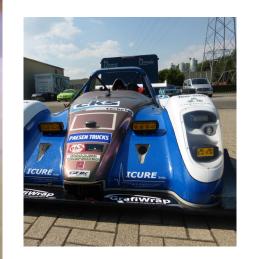

## CARBON

Our structured carbon films give your car or interior an exclusive armoured look. The cast multi-layered quality can be used for the most extreme applications, thanks to its extreme flexibility.

The polymeric quality is meant for even or slightly undulating surfaces.