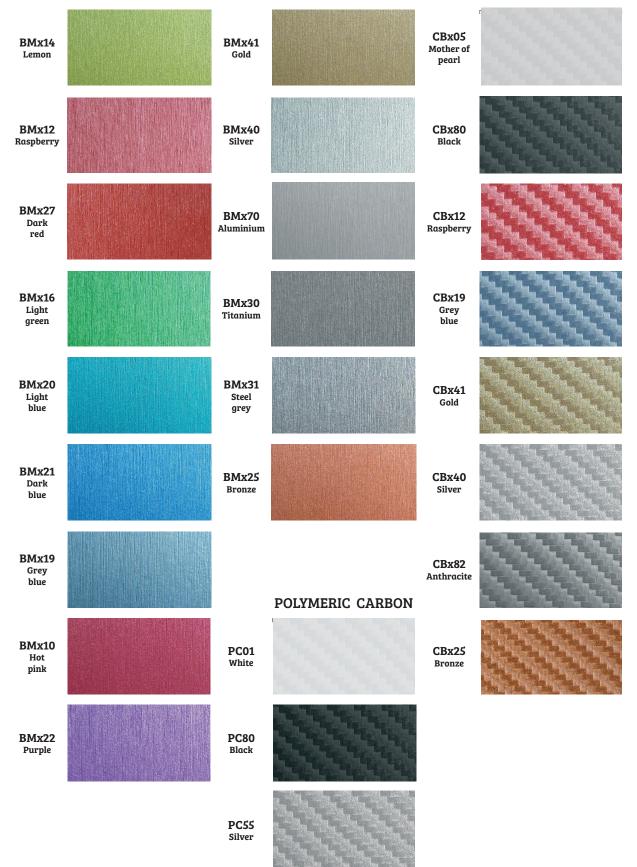

## BRUSHED

Our brushed films are slightly structured, which makes them look like real brushed metal. Available in fifteen colours.

## CARBON

Our structured carbon films give your car or interior an exclusive armoured look. The cast multi-layered quality can be used for the most extreme applications, thanks to its extreme flexibility.

The polymeric quality is meant for even or slightly undulating surfaces.