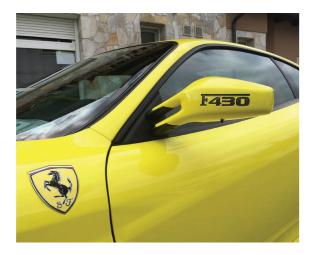

## **COLOUR CHANGE**

Our colour change films are the ideal solution for re-designing your interior or embellishing your vehicle, by giving it an exclusive look. From a small personal touch to a complete customisation, your car or interior can become unique in no time at all.

## PEARLESCENT

Our cast mother of pearl films, more commonly known as our Exclusive series, is a high end range of wrapping films, which allows you to create the most stunning designs in high gloss pearly or silky effects. Available in a wide range of colours.