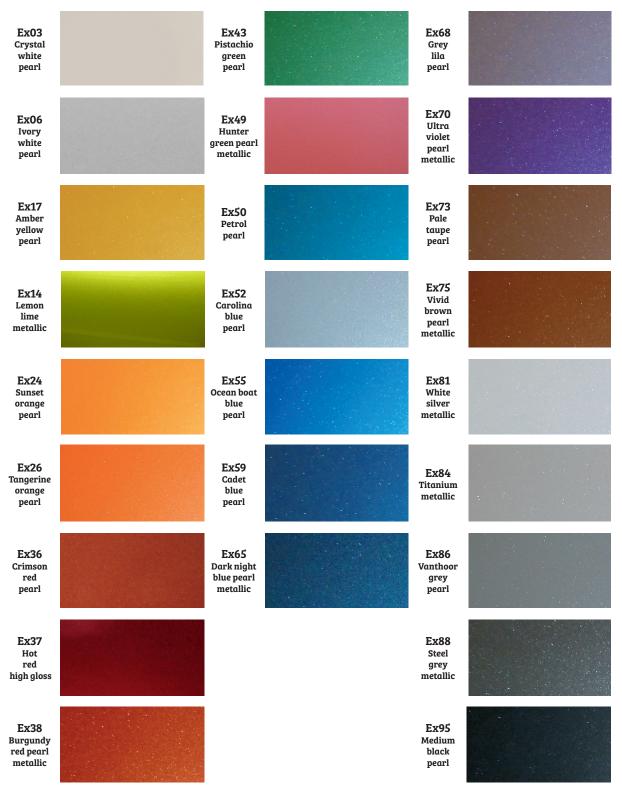

## PEARLESCENT

Our cast mother of pearl films, more commonly known as our Exclusive series, is a high end range of wrapping films, which allows you to create the most stunning designs in high gloss pearly or silky effects. Available in a wide range of colours.

## Wrapping films

Exclusive - Stardust - Colour wave

EXCLUSIVE

|                                                          | EXCLUSIVE SILK     |                                      | STARDUST |                                               | COLOUR WAVE |
|----------------------------------------------------------|--------------------|--------------------------------------|----------|-----------------------------------------------|-------------|
| Ex03SK<br>Crystal<br>white<br>pearl<br>silk              |                    | SD000<br>Transparent<br>stardust     |          | CWOA<br>Transparent<br>colour<br>wave         |             |
| Ex06SK<br>Ivory<br>white<br>pearl<br>silk                |                    | <b>SDx001</b><br>White<br>stardust   |          | CW11<br>Extreme<br>purple<br>colour<br>wave   |             |
| Ex81SK<br>White<br>silver<br>metallic<br>silk            |                    | SD002<br>Black<br>stardust           |          | CWx12<br>Electric<br>violet<br>colour<br>wave |             |
| Dł                                                       | ARK FADING COLOURS | SDx257<br>Red<br>stardust            |          | CWx13<br>Blue<br>metal<br>colour<br>wave      |             |
| Ex63<br><sup>Ultramarine</sup><br>high gloss<br>metallic |                    | SD120<br>Tiffany<br>blue<br>stardust |          | CW14<br>Laser<br>green<br>colour<br>wave      |             |
| EX45<br>Inter<br>galactic<br>green<br>metallic           |                    | SD103<br>Blue<br>stardust            |          | CWx15<br>Mother of<br>pearl<br>colour<br>wave |             |
| EX72<br>Solar<br>purple<br>metallic                      |                    | SD337<br>Hot<br>pink<br>stardust     |          | CM60<br>Red<br>metallic                       |             |
| EX71<br>Mars<br>desert<br>red<br>pearl                   |                    |                                      |          | CM61<br>Blue<br>metallic                      |             |
| EX79<br>Apollo<br>gold<br>metallic                       |                    |                                      |          | <b>CM62</b><br>Green<br>metallic              |             |