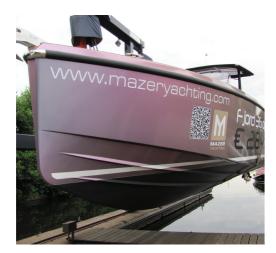

## PEARLESCENT

Our cast mother of pearl films, more commonly known as our Exclusive series, is a high end range of wrapping films, which allows you to create the most stunning designs in high gloss pearly or silky effects. Available in a wide range of colours.

## **COLOUR WAVE**

Our cast colour wave films change colour depending on the angle at which you look at them and on the incidence of light. With these films you create the most stunning effects. Available in 6 colours