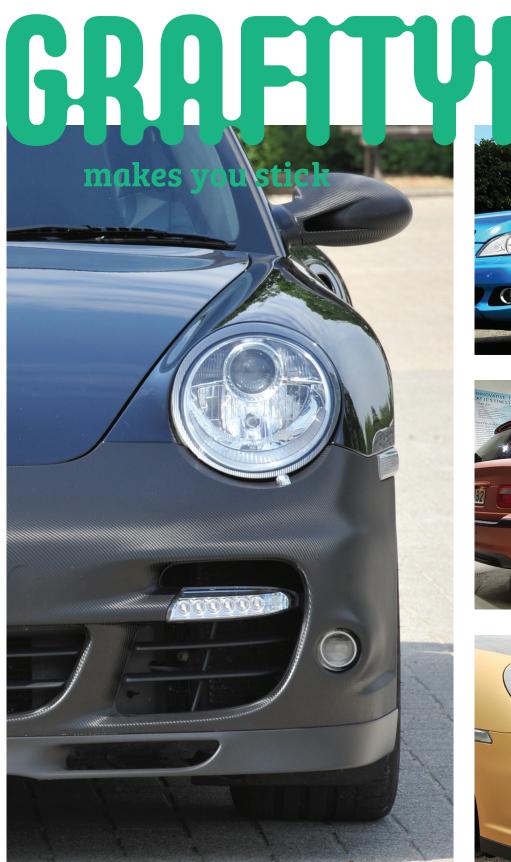

## **LEATHER & DECO**

Our structured leather and deco films for vehicle personalization and interior decoration. These cast multi-layered films can be used indoors, for upgrading your kitchen or bathroom cabinets, restyling your doors or any other object. They can also be used outdoors for the most extreme applications, e.g. for vehicle wrapping.

## CAST

Thanks to its high quality, perfect finish and conformability, the cast quality can be used for the most extreme applications, e.g. for complete vehicle wraps or other 3D surfaces. Available in 10 matt, 11 glossy and 2 satin colours.

## POLYMERIC

Our calendered films are the perfect solution for even or slightly undulating surfaces, and for partial wraps. Available in 15 matt and 15 glossy colours.