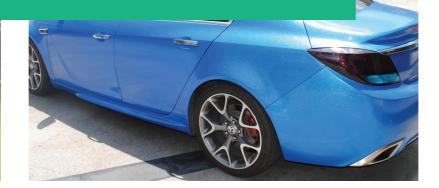

## **COLOUR CHANGE**

Our colour change films are the ideal solution for re-designing your interior or embellishing your vehicle, by giving it an exclusive look. From a small personal touch to a complete customisation, your car or interior can become unique in no time at all.

## CAST

Thanks to its high quality, perfect finish and conformability, the cast quality can be used for the most extreme applications, e.g. for complete vehicle wraps or other 3D surfaces. Available in 10 matt, 11 glossy and 2 satin colours.

## POLYMERIC

Our calendered films are the perfect solution for even or slightly undulating surfaces, and for partial wraps. Available in 15 matt and 15 glossy colours.