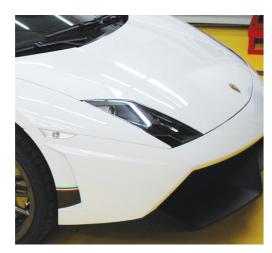

## **LEATHER & DECO**

Our structured leather and deco films for vehicle personalization and interior decoration. These cast multi-layered films can be used indoors, for upgrading your kitchen or bathroom cabinets, restyling your doors or any other object. They can also be used outdoors for the most extreme applications, e.g. for vehicle wrapping.

## CAST

Thanks to its high quality, perfect finish and conformability, the cast quality can be used for the most extreme applications, e.g. for complete vehicle wraps or other 3D surfaces. Available in 10 matt, 11 glossy and 2 satin colours.

## POLYMERIC

Our calendered films are the perfect solution for even or slightly undulating surfaces, and for partial wraps. Available in 15 matt and 15 glossy colours.