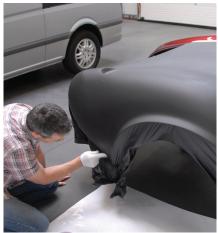

## CAST

Thanks to its high quality, perfect finish and conformability, the cast quality can be used for the most extreme applications, e.g. for complete vehicle wraps or other 3D surfaces. Available in 10 matt, 11 glossy and 2 satin colours.

## POLYMERIC

Our calendered films are the perfect solution for even or slightly undulating surfaces, and for partial wraps. Available in 15 matt and 15 glossy colours.