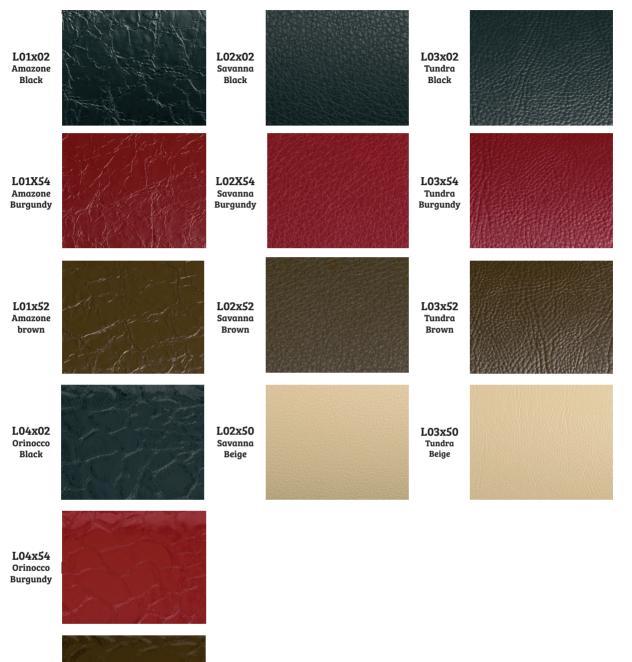

#### LEATHER

L04x52 Orinocco brown

#### DECO

D01x02 Antiqua Black

D02x02 Bali Black

D02x59 Bali Army green

D03x02 Galactica Black

D03x55 Galactica Silver

D04x55 Antarctica Silver

D05x02

River flow Black

D05x55

**River flow** 

Silver

D06x55 Silk road Silver

D06x01

Silk road

White

D06x02

Silk road Black

D05x41 River flow Gold

For more technical information, please consult grafityp.com Subject to alterations