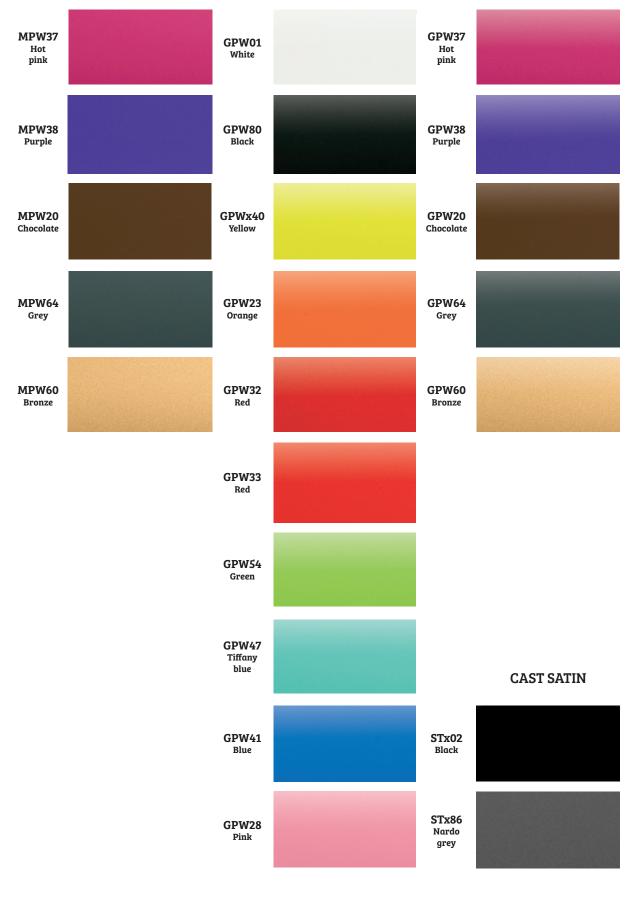

#### LEATHER

L04x52 Orinocco brown

#### DECO

D01x02 Antiqua Black

D02x02 Bali Black

D02x59 Bali Army green

D03x02 Galactica Black

D03x55 Galactica Silver

D04x55 Antarctica Silver

D05x02

River flow Black

D05x55

**River flow** 

Silver

D06x55 Silk road Silver

D06x01

Silk road

White

D06x02

Silk road Black

D05x41 River flow Gold

For more technical information, please consult grafityp.com Subject to alterations

## Wrapping films

Exclusive - Stardust - Colour wave

EXCLUSIVE

|                                                          | EXCLUSIVE SILK     |                                      | STARDUST |                                               | COLOUR WAVE |
|----------------------------------------------------------|--------------------|--------------------------------------|----------|-----------------------------------------------|-------------|
| Ex03SK<br>Crystal<br>white<br>pearl<br>silk              |                    | SD000<br>Transparent<br>stardust     |          | CWOA<br>Transparent<br>colour<br>wave         |             |
| Ex06SK<br>Ivory<br>white<br>pearl<br>silk                |                    | <b>SDx001</b><br>White<br>stardust   |          | CW11<br>Extreme<br>purple<br>colour<br>wave   |             |
| Ex81SK<br>White<br>silver<br>metallic<br>silk            |                    | SD002<br>Black<br>stardust           |          | CWx12<br>Electric<br>violet<br>colour<br>wave |             |
| Dł                                                       | ARK FADING COLOURS | SDx257<br>Red<br>stardust            |          | CWx13<br>Blue<br>metal<br>colour<br>wave      |             |
| Ex63<br><sup>Ultramarine</sup><br>high gloss<br>metallic |                    | SD120<br>Tiffany<br>blue<br>stardust |          | CW14<br>Laser<br>green<br>colour<br>wave      |             |
| EX45<br>Inter<br>galactic<br>green<br>metallic           |                    | SD103<br>Blue<br>stardust            |          | CWx15<br>Mother of<br>pearl<br>colour<br>wave |             |
| EX72<br>Solar<br>purple<br>metallic                      |                    | SD337<br>Hot<br>pink<br>stardust     |          | CM60<br>Red<br>metallic                       |             |
| EX71<br>Mars<br>desert<br>red<br>pearl                   |                    |                                      |          | CM61<br>Blue<br>metallic                      |             |
| EX79<br>Apollo<br>gold<br>metallic                       |                    |                                      |          | <b>CM62</b><br>Green<br>metallic              |             |