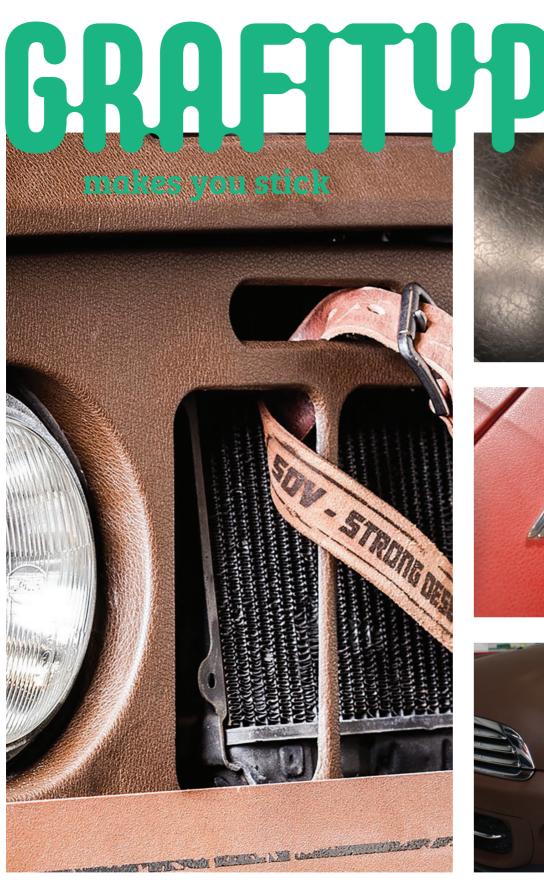

# **GRAFTYP** makes you stick

## **LEATHER & DECO**

Our structured leather and deco films for vehicle personalization and interior decoration. These cast multi-layered films can be used indoors, for upgrading your kitchen or bathroom cabinets, restyling your doors or any other object. They can also be used outdoors for the most extreme applications, e.g. for vehicle wrapping.