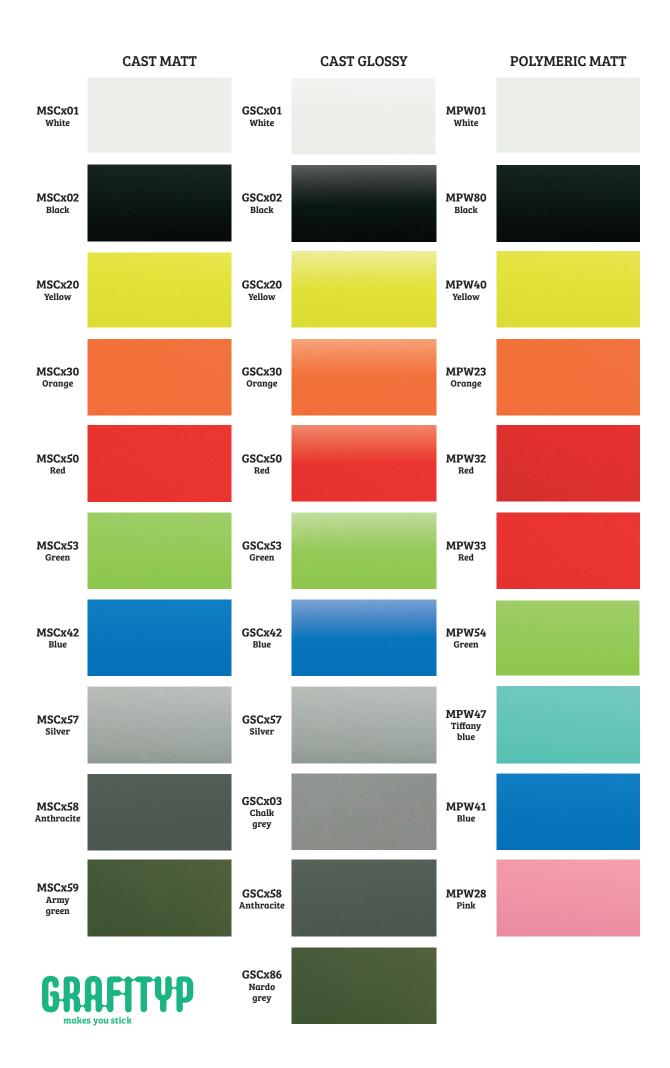

## CAST

Thanks to its high quality, perfect finish and conformability, the cast quality can be used for the most extreme applications, e.g. for complete vehicle wraps or other 3D surfaces. Available in 10 matt, 11 glossy and 2 satin colours.

## POLYMERIC

Our calendered films are the perfect solution for even or slightly undulating surfaces, and for partial wraps. Available in 15 matt and 15 glossy colours.