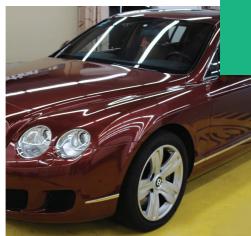

## **LEATHER & DECO**

Our structured leather and deco films for vehicle personalization and interior decoration. These cast multi-layered films can be used indoors, for upgrading your kitchen or bathroom cabinets, restyling your doors or any other object. They can also be used outdoors for the most extreme applications, e.g. for vehicle wrapping.

#### LEATHER

L04x52 Orinocco brown