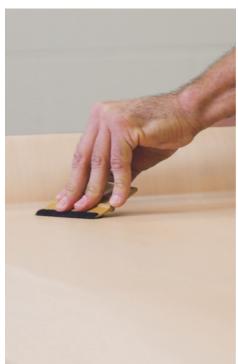

#### **Resurfacing Matters**

Projects utilizing 3M™ DI-NOC™ Architectural Finishes may qualify for LEED certification credits.

Repair and patch. DI-NOC™ repairs are easy to complete and virtually invisible at normal viewing distances.