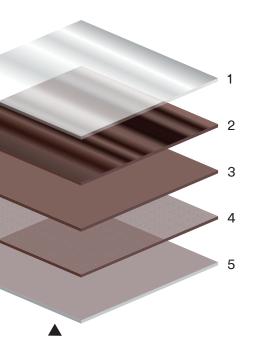

### Technology is layered in.

- 1. Clear protective overlayer
- 2. Pattern layer
- 3. Color layer
- 4. Adhesive
- 5. Liner

DI-NOC™ provided in roll format.