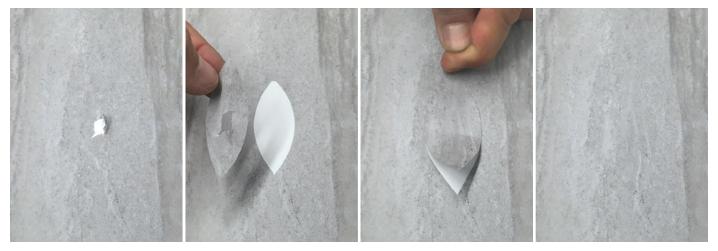

## **Easier to Repair** Damaged film can be easily repaired.

#### **Resurfacing Matters**

Projects utilizing 3M™ DI-NOC™ Architectural Finishes may qualify for LEED certification credits.

Repair and patch. DI-NOC™ repairs are easy to complete and virtually invisible at normal viewing distances.