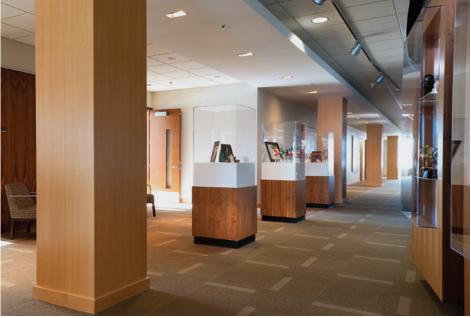

# Unlike anything else.

Why replace expensive fixtures and surfaces when you can resurface them in decorative metal, sophisticated stone and luxurious wood designs at a fraction of the cost? 3M™ DI-NOC™ Architectural Finishes let you transform your spaces with less downtime, less labor and less waste. These durable, dynamic films are easy to install, conforming to a variety of flat or curved surfaces, including walls, panels and ceilings. With more than 800 patterns to choose from, it's not a question of how you can revitalize your image, but when.