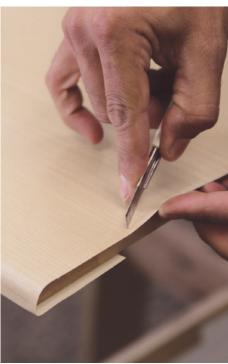

## **Easier to Repair** Damaged film can be easily repaired.

#### **Resurfacing Matters**

Projects utilizing 3M™ DI-NOC™ Architectural Finishes may qualify for LEED certification credits.

Repair and patch. DI-NOC™ repairs are easy to complete and virtually invisible at normal viewing distances.