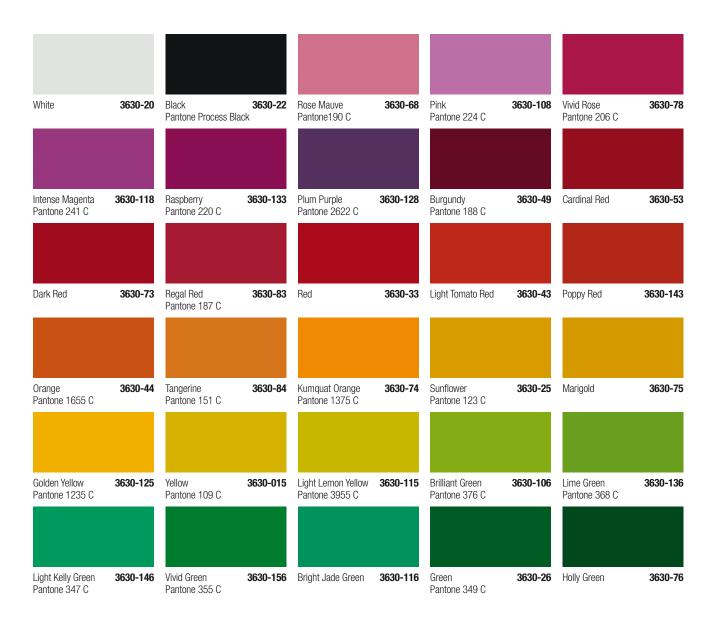

#### Colour range

57 luminous standard colours provide extensive design freedom. The option of requesting your individual special colours means that the special requirements of your corporate image can also be fulfilled. The range is completed by version IJ3630-20 and IJ 3630 LED-20, which enable digital printing.