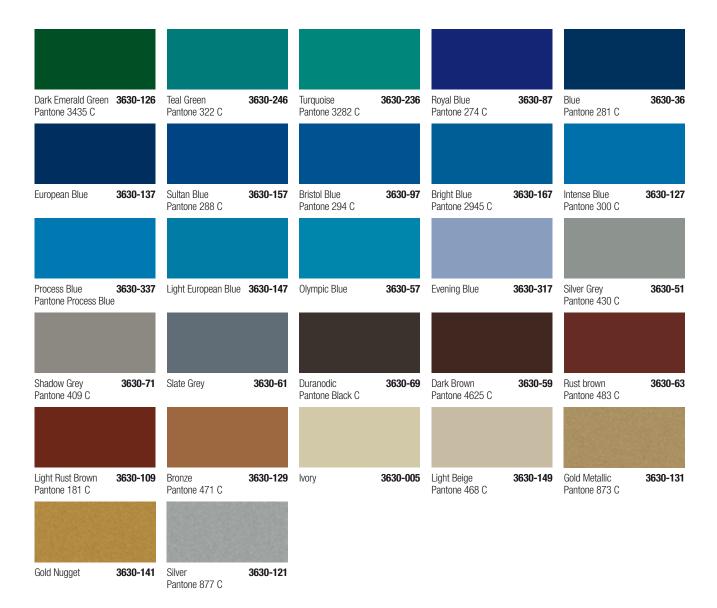

#### Colour range

57 luminous standard colours provide extensive design freedom. The option of requesting your individual special colours means that the special requirements of your corporate image can also be fulfilled. The range is completed by version IJ3630-20 and IJ 3630 LED-20, which enable digital printing.